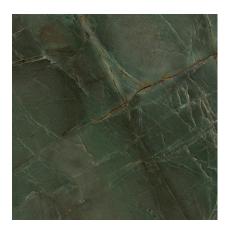

Model: EMERALD GREEN POL. 120X270(6)(A)

Codes: 100332623

|                                   | DIMENSIONAL<br>UNE-EN ISO |          |
|-----------------------------------|---------------------------|----------|
| Length and width deviation        | Below 0.15%               | +/-0.3%* |
| Side straightness deviation       | Below 0.15%               | +/-0.3%* |
| Squareness deviation              | Below 0.15%               | +/-0.3%* |
| Surface flatness deviation        | Below 0.15%               | +/-0.4%* |
| *ISO-13006:2015 UNE-EN 14411:2017 |                           |          |
|                                   | DACKI                     | NC       |